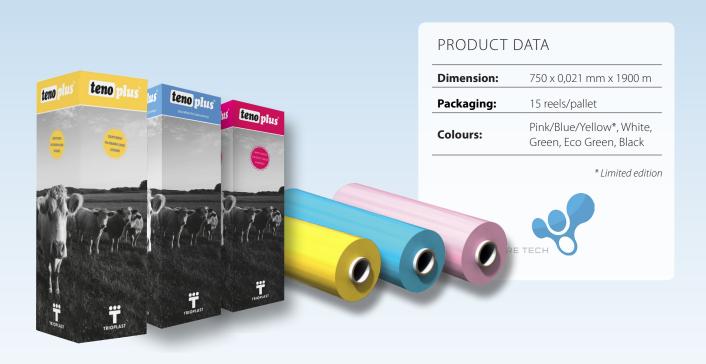

- · High quality recipe and production for best silage
- Better efficiency and performance due to 1900 m premium stretch film
- Works for all bale types and on all machines
- Water-protected paper core
- The charity raises money for donation to cancer research\*
- Same quality and performance as other Tenoplus 1900 colours, just a different pigment in the film